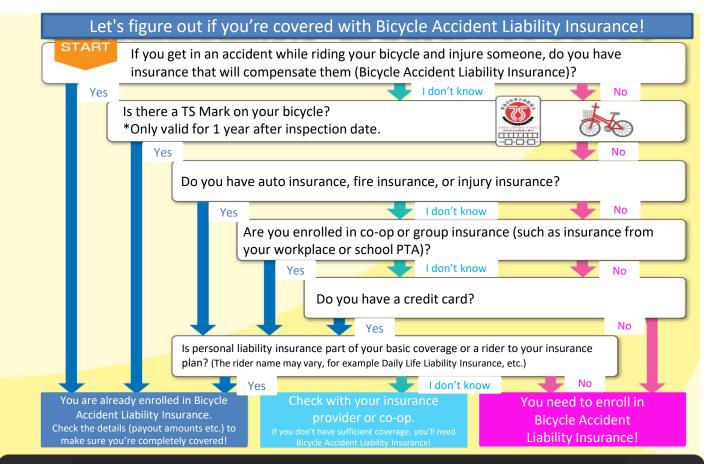

#### Do you have bicycle insurance?

Bicycle Accident Liability Insurance and other types of insurance that will cover injuries caused in a bicycle accident

|                                    |                                            | Description                                   |
|------------------------------------|--------------------------------------------|-----------------------------------------------|
| Personal liability insurance       | Cyclist insurance                          | Insurance to cover bicycle accidents          |
|                                    | Rider to auto insurance                    | Coverage attached to auto insurance plan      |
|                                    | Rider to fire insurance                    | Coverage attached to fire insurance plan      |
|                                    | Rider to injury insurance                  | Coverage attached to injury insurance plan    |
| Group insurance                    | Organizational insurance (workplace, etc.) | Insurance connected to group membership       |
|                                    | PTA insurance                              | Insurance offered by PTA or school            |
| Со-ор                              |                                            | Kokumin Kyosai Co-op, Prefectural Co-op, etc. |
| TS Mark Insurance                  |                                            | Vehicle insurance coverage for bicycles       |
| Credit Card Insurance              |                                            | Coverage attached to credit card plan         |
| Coverage for damage at work        | For business operators                     |                                               |
| Types                              |                                            | Description                                   |
| Facility Owner Liability Insurance |                                            | Insurance to cover accidents during work      |
| TS Mark Insurance                  |                                            | Vehicle insurance coverage for bicycles       |